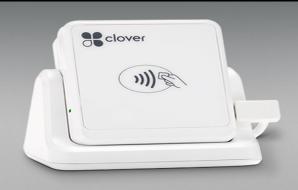

# Sclover **CLOVER GO**

# - VERSATII F READERS -

Audio jack EMV readers are available to accept Mag strip and EMV dipped sales OR free-standing Bluetooth® contactless reader

For details, please contact your BASYS agent at

(800) 386-0711